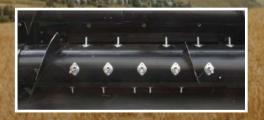

Go faster • Handle heavy crops better Spend less time dealing with blockages.

Go from a 16" tube

to a 12"

Lots more room for your crop to go through without slowing down or plugging.

Add
more fingers,
and a much
more aggressive
flighting design

Our heavy duty drum gives your crop an extra push, and then some.

Enjoy the benefits this season, and into the future

"(When we) couldn't fix the issue, Combine World was willing to figure out a resolution. Thank you so much for covering the repair."