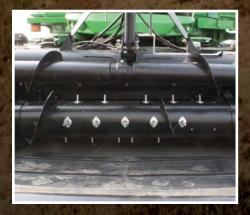

Go faster • Handle heavy crops better Spend less time dealing with blockages.

Go from a 16" tube

to a 12"

Lots more room for your crop to go through without slowing down or plugging.

Add
more fingers,
and a much
more aggressive
flighting design

Our heavy duty drum gives your crop an extra push, and then some.

Enjoy the benefits this season, and into the future

"(When we) couldn't fix the issue, Combine World was willing to figure out a resolution. Thank you so much for covering the repair."